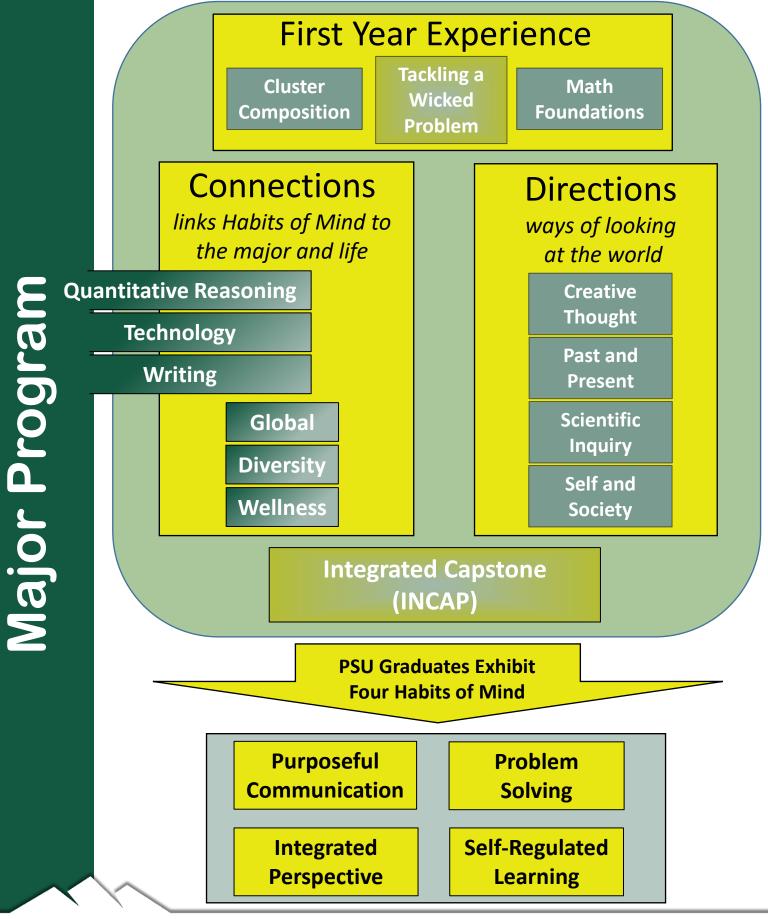

# Habits of Mind

#### Purposeful Communication

- Awareness of Context
- Comprehension

Signposts

Signposts

- Purposeful Expression
- Effective Application of Strategies for Communication

## **Problem Solving**

- Problem Framing
- Challenge Identification
- Plan Development
- Decision-making and Revision
- Evaluation of Progress

## Integrated Perspective

- Self-Awareness
- Perspective Seeking
- Interconnectedness
- Collaboration

## Self-Regulated Learning

- Responsibility for Own Learning
- Engagement in the Learning Process
- Metacognitive Awareness

Signposts

Signposts

For more information, contact HoME Program Coordinator, Dr. John Krueckeberg jkrueckeberg@plymouth.edu